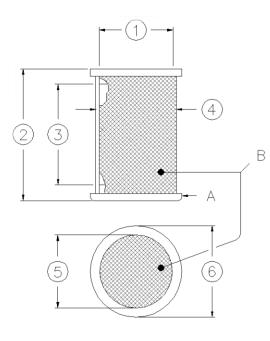

No.

| 1 | Clear Opening<br>20.2 +/- 1.0 MM                                      | 20.21mm                              |
|---|-----------------------------------------------------------------------|--------------------------------------|
| 2 | 37.0 +/- 3.0 MM                                                       | 36.47mm                              |
| 3 | 27.0 +/- 1.0 MM<br>Open Screen                                        | 26.41mm                              |
| 4 | Screen O.D.<br>22.2 +/- 1.0 MM                                        | 22.35mm                              |
| 5 | 20.2 +/- 1.0 MM                                                       | 20.20mm                              |
| 6 | 25.0 +/- 3.0 MM                                                       | 25.40mm                              |
| A | Maximum allowable run -out is +/- 1.0 mm                              | 0.063mm                              |
| В | 0.25 - 0.31 mm wire<br>diameter with wire<br>openings of 0.36-0.44 mm | 0.25mm<br>Wire/<br>0.38mm<br>Opening |